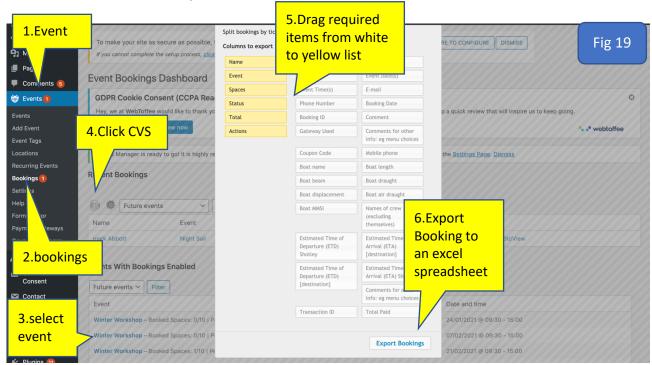

| )                                                                                  |                                                | Winter Workshop →                                                                 |
|                                                                 | 1 reply or  Mark Abbott 31/01/2021 at 09:55 • Edit I'm still not sure what this do | n "Night Sail"                                 | If the Author or Host wish to share farther information with you it will be here. |

#### 4. Cancel an Event

#### a. Complete steps 1 & 2 from Chapter 3 (Booking an Event)



#### 5. Posting on the Forum





## 6. Selling Something



# 7. Cancel a Sale

#### 8. Accept Members.





#### 9. Post Newsletter



#### 10. Posting Events



#### 11. Retrieve Event Summery



# 12. Uploading Media





#### 13. Documents Upload





#### 14. Password Reset



#### 15. Add New Subscriber to Newsletters





#### 16. Email Settings and Passwords



#### 17. Setting Profile Read and View List



#### SHOTLEY POINT YACHT CLUB





#### SHOTLEY POINT YACHT CLUB