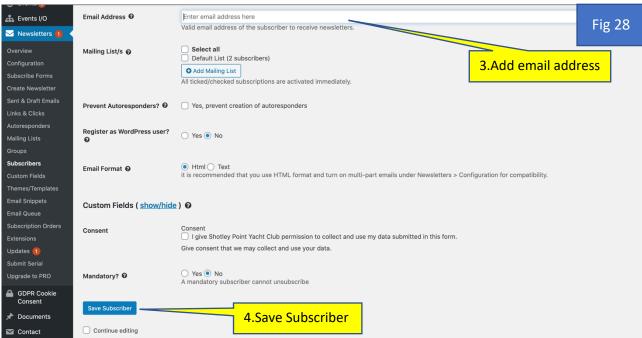

| Winter Workshop →                                                                 |
|                                                                 | 1 reply or  Mark Abbott 31/01/2021 at 09:55 • Edit I'm still not sure what this do | n "Night Sail"                                 | If the Author or Host wish to share farther information with you it will be here. |

#### 4. Cancel an Event

#### a. Complete steps 1 & 2 from Chapter 3 (Booking an Event)



#### 5. Posting on the Forum





## 6. Selling Something



# 7. Cancel a Sale

#### 8. Accept Members.





#### 9. Post Newsletter



#### 10. Posting Events



#### 11. Retrieve Event Summery



# 12. Uploading Media





#### 13. Documents Upload





#### 14. Password Reset



#### 15. Add New Subscriber to Newsletters





#### 16. Email Settings and Passwords



#### 17. Setting Profile Read and View List



#### SHOTLEY POINT YACHT CLUB





#### SHOTLEY POINT YACHT CLUB