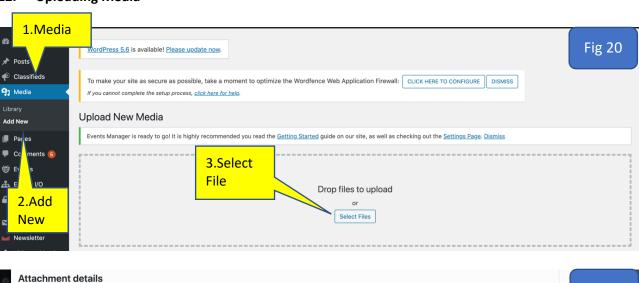

|                                                | Winter Workshop →                                                                 |
|                                                                 | 1 reply or  Mark Abbott 31/01/2021 at 09:55 • Edit I'm still not sure what this do | n "Night Sail"                                 | If the Author or Host wish to share farther information with you it will be here. |

#### 4. Cancel an Event

#### a. Complete steps 1 & 2 from Chapter 3 (Booking an Event)



#### 5. Posting on the Forum





## 6. Selling Something



# 7. Cancel a Sale

#### 8. Accept Members.





#### 9. Post Newsletter



#### 10. Posting Events



#### 11. Retrieve Event Summery



# 12. Uploading Media





#### 13. Documents Upload





#### 14. Password Reset



#### 15. Add New Subscriber to Newsletters





#### 16. Email Settings and Passwords



#### 17. Setting Profile Read and View List



#### SHOTLEY POINT YACHT CLUB





#### SHOTLEY POINT YACHT CLUB