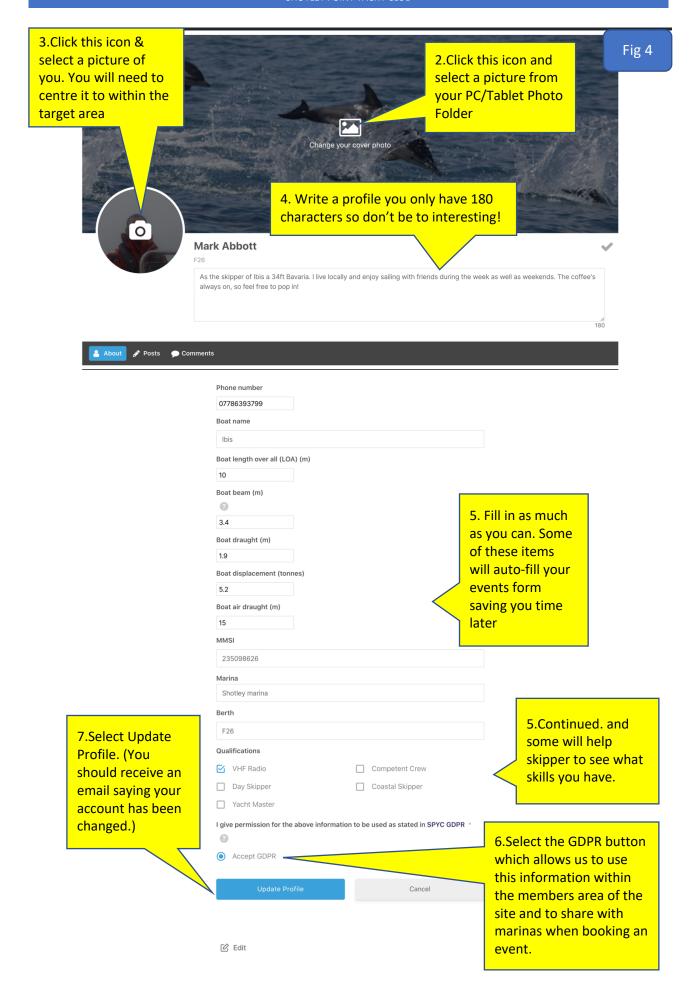

|    |  |  |  |  |
| 11. | Retrieve Event Summery Fig 21              |        | 13     |                                                      |    |  |  |  |  |
| 12. | Uploading Media<br>Fig 22<br>Fig 23        |        | 13     |                                                      |    |  |  |  |  |
| 13. | Documents Upload Fig 24 Fig 25             |        | 14     |                                                      |    |  |  |  |  |
| 14. | Password Reset Fig 26 Fig 27 Fig 28        |        | 15     |                                                      |    |  |  |  |  |
|     |                                            |        |        |                                                      |    |  |  |  |  |

#### 1. Change Password



# 2. Add/Change Profile





#### 3. Join an Event





Home Events Forum v Crew Pool Documents Contact Us My Account v Logou

Fig 6

# **Night Sail**

⇔ By Mark Abbott 

⇔ 06/03/2021 

□ 1 Comment

### Date/Time

Date(s) - 06/03/2021 5:00 pm - 10:00 pm

#### Location Shotley Marina

#### **Details**

If you have never sailed at night or would like to practice more, this is your chance.
I quick brief at he Control Tower, at 1730, followed by a night sail out to the Stone Banks (FL R 5s) with weather) Everyone back by 2000 approx.
See Mark Abbott for details.

Bookings

Here is where you can see the Event information

| Spaces 1                                                        |                                                                                    |                                                |