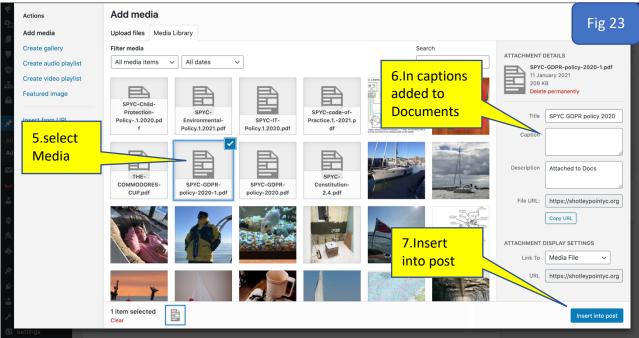

|                                                | Winter Workshop →                                                                 |
|                                                                 | 1 reply or  Mark Abbott 31/01/2021 at 09:55 • Edit I'm still not sure what this do | n "Night Sail"                                 | If the Author or Host wish to share farther information with you it will be here. |

#### 4. Cancel an Event

#### a. Complete steps 1 & 2 from Chapter 3 (Booking an Event)



#### 5. Posting on the Forum





## 6. Selling Something



# 7. Cancel a Sale

#### 8. Accept Members.





#### 9. Post Newsletter



#### 10. Posting Events



#### 11. Retrieve Event Summery



# 12. Uploading Media





#### 13. Documents Upload





#### 14. Password Reset



#### 15. Add New Subscriber to Newsletters





#### 16. Email Settings and Passwords



#### 17. Setting Profile Read and View List



#### SHOTLEY POINT YACHT CLUB





#### SHOTLEY POINT YACHT CLUB