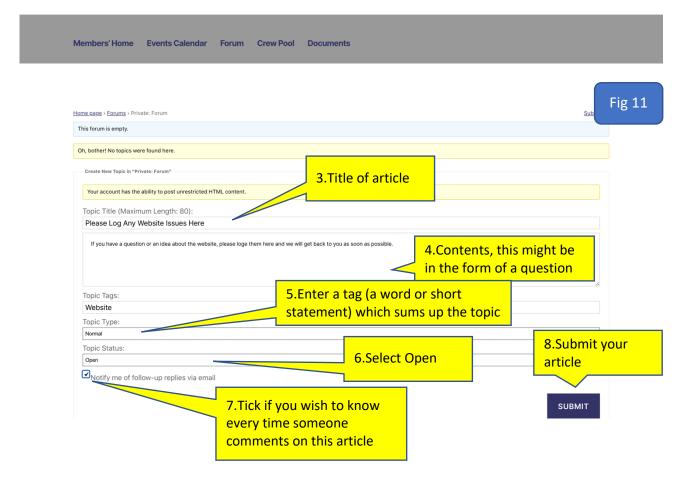

| s event)                                                                          |
| ← Winter Workshop                                               | )                                                                                  |                                                | Winter Workshop →                                                                 |
|                                                                 | 1 reply or  Mark Abbott 31/01/2021 at 09:55 • Edit I'm still not sure what this do | n "Night Sail"                                 | If the Author or Host wish to share farther information with you it will be here. |

#### 4. Cancel an Event

#### a. Complete steps 1 & 2 from Chapter 3 (Booking an Event)



#### 5. Posting on the Forum





## 6. Selling Something



# 7. Cancel a Sale

#### 8. Accept Members.





#### 9. Post Newsletter



#### 10. Posting Events



#### 11. Retrieve Event Summery



# 12. Uploading Media





#### 13. Documents Upload





#### 14. Password Reset



#### 15. Add New Subscriber to Newsletters





#### 16. Email Settings and Passwords



#### 17. Setting Profile Read and View List



#### SHOTLEY POINT YACHT CLUB





#### SHOTLEY POINT YACHT CLUB