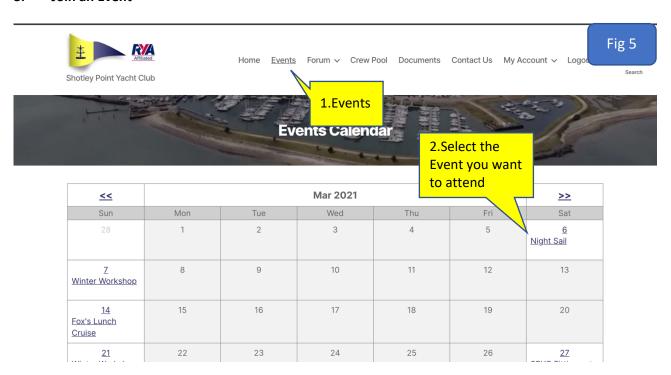

#### 3. Join an Event

Home Events Forum v Crew Pool Documents Contact Us My Account v Logou

Fig 6

# **Night Sail**

⇔ By Mark Abbott 

⇔ 06/03/2021 

□ 1 Comment

### Date/Time

Date(s) - 06/03/2021 5:00 pm - 10:00 pm

#### Location Shotley Marina

#### **Details**

If you have never sailed at night or would like to practice more, this is your chance.
I quick brief at he Control Tower, at 1730, followed by a night sail out to the Stone Banks (FL R 5s) with weather) Everyone back by 2000 approx.
See Mark Abbott for details.

Bookings

Here is where you can see the Event information

| Spaces 1                                                        |                                                                                    |                                                | Fig 6 cont                                                                        |
|-----------------------------------------------------------------|------------------------------------------------------------------------------------|------------------------------------------------|-----------------------------------------------------------------------------------|
| Phone *                                                         |                                                                                    |                                                |                                                                                   |
| 07786393799                                                     |                                                                                    |                                                |                                                                                   |
| Boat name                                                       |                                                                                    |                                                |                                                                                   |
| Ibis                                                            |                                                                                    |                                                |                                                                                   |
| Boat length                                                     |                                                                                    | 3.If you have                                  |                                                                                   |
| 10                                                              |                                                                                    | filled in your                                 |                                                                                   |
| Boat beam                                                       |                                                                                    | profile,                                       |                                                                                   |
| 3.4                                                             |                                                                                    | these boxes will auto fill.                    |                                                                                   |
| Boat draught                                                    |                                                                                    | If not type in                                 |                                                                                   |
| 1.9                                                             |                                                                                    | required                                       |                                                                                   |
| Boat displacement                                               |                                                                                    | fields                                         |                                                                                   |
| 5.2                                                             |                                                                                    |                                                |                                                                                   |
| Boat MMSI                                                       |                                                                                    |                                                |                                                                                   |
| 235098626                                                       |                                                                                    |                                                |                                                                                   |
| Names of arous (avaluating them                                 | neal (see)                                                                         |                                                |                                                                                   |
| Names of crew (excluding them                                   | nserves)                                                                           |                                                |                                                                                   |
| Estimated Time of Departure (E                                  | ETD) Shotlay                                                                       |                                                |                                                                                   |
| Estimated Time of Departure (E                                  | ETD) Shotley                                                                       |                                                |                                                                                   |
| Estimated Time of Arrival (ETA)  Estimated Time of Departure (E |                                                                                    | 4.Type<br>required<br>fields                   |                                                                                   |
| Estimated Time of Arrival (ETA) Comments for other info: eg me  |                                                                                    | 5.Select Send<br>Booking. (You<br>receive an e | should                                                                            |
| SEND YOUR BOOKING                                               |                                                                                    | saying you                                     |                                                                                   |
|                                                                 | [∕ Edit                                                                            | booked on this                                 | s event)                                                                          |
| ← Winter Workshop                                               | )                                                                                  |                                                | Winter Workshop →                                                                 |
|                                                                 | 1 reply or  Mark Abbott 31/01/2021 at 09:55 • Edit I'm still not sure what this do | n "Night Sail"                                 | If the Author or Host wish to share farther information with you it will be here. |