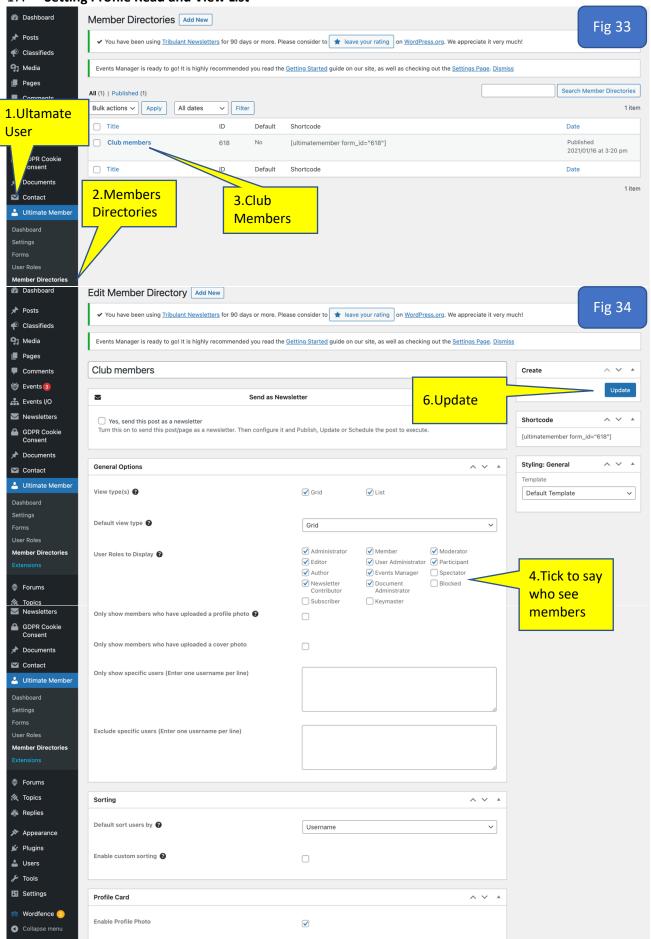

|
|                                                                 | 1 reply or  Mark Abbott 31/01/2021 at 09:55 • Edit I'm still not sure what this do | n "Night Sail"                                 | If the Author or Host wish to share farther information with you it will be here. |

#### 4. Cancel an Event

#### a. Complete steps 1 & 2 from Chapter 3 (Booking an Event)



#### 5. Posting on the Forum





## 6. Selling Something



# 7. Cancel a Sale

#### 8. Accept Members.





#### 9. Post Newsletter



#### 10. Posting Events



#### 11. Retrieve Event Summery



# 12. Uploading Media





#### 13. Documents Upload





#### 14. Password Reset



#### 15. Add New Subscriber to Newsletters





#### 16. Email Settings and Passwords



#### 17. Setting Profile Read and View List



#### SHOTLEY POINT YACHT CLUB





#### SHOTLEY POINT YACHT CLUB