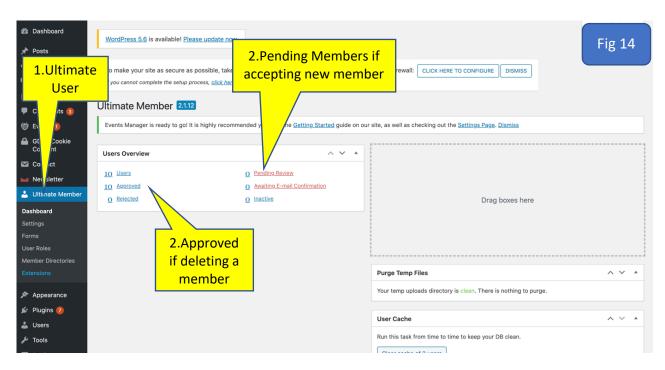

|
| ← Winter Workshop                                               | )                                                                                  |                                                | Winter Workshop →                                                                 |
|                                                                 | 1 reply or  Mark Abbott 31/01/2021 at 09:55 • Edit I'm still not sure what this do | n "Night Sail"                                 | If the Author or Host wish to share farther information with you it will be here. |

#### 4. Cancel an Event

#### a. Complete steps 1 & 2 from Chapter 3 (Booking an Event)



#### 5. Posting on the Forum





## 6. Selling Something



# 7. Cancel a Sale

#### 8. Accept Members.





#### 9. Post Newsletter



#### 10. Posting Events



#### 11. Retrieve Event Summery



# 12. Uploading Media





#### 13. Documents Upload





#### 14. Password Reset



#### 15. Add New Subscriber to Newsletters





#### 16. Email Settings and Passwords



#### 17. Setting Profile Read and View List



#### SHOTLEY POINT YACHT CLUB





#### SHOTLEY POINT YACHT CLUB