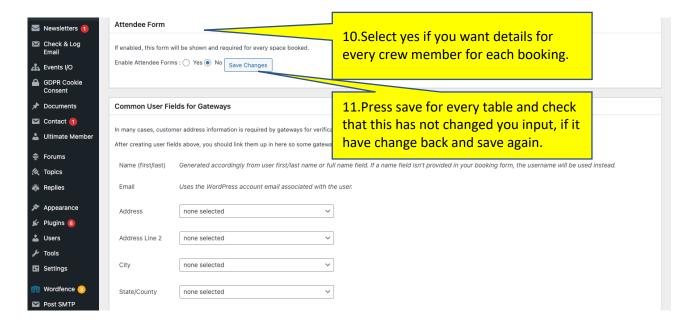

| 1 reply or  Mark Abbott 31/01/2021 at 09:55 • Edit I'm still not sure what this do | n "Night Sail"                                 | If the Author or Host wish to share farther information with you it will be here. |

#### 4. Cancel an Event

#### a. Complete steps 1 & 2 from Chapter 3 (Booking an Event)



#### 5. Posting on the Forum





## 6. Selling Something



# 7. Cancel a Sale

#### 8. Accept Members.





#### 9. Post Newsletter



#### 10. Posting Events



#### 11. Retrieve Event Summery



# 12. Uploading Media





#### 13. Documents Upload





#### 14. Password Reset



#### 15. Add New Subscriber to Newsletters





#### 16. Email Settings and Passwords



#### 17. Setting Profile Read and View List



#### SHOTLEY POINT YACHT CLUB





#### SHOTLEY POINT YACHT CLUB