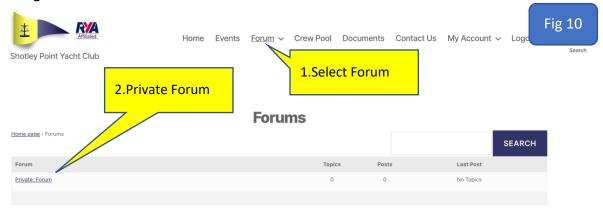

| s event)                                                                          |
| ← Winter Workshop                                               | )                                                                                  |                                                | Winter Workshop →                                                                 |
|                                                                 | 1 reply or  Mark Abbott 31/01/2021 at 09:55 • Edit I'm still not sure what this do | n "Night Sail"                                 | If the Author or Host wish to share farther information with you it will be here. |

#### 4. Cancel an Event

#### a. Complete steps 1 & 2 from Chapter 3 (Booking an Event)



#### 5. Posting on the Forum





## 6. Selling Something



# 7. Cancel a Sale

#### 8. Accept Members.





#### 9. Post Newsletter



#### 10. Posting Events



#### 11. Retrieve Event Summery



# 12. Uploading Media





#### 13. Documents Upload





#### 14. Password Reset



#### 15. Add New Subscriber to Newsletters





#### 16. Email Settings and Passwords



#### 17. Setting Profile Read and View List



#### SHOTLEY POINT YACHT CLUB





#### SHOTLEY POINT YACHT CLUB