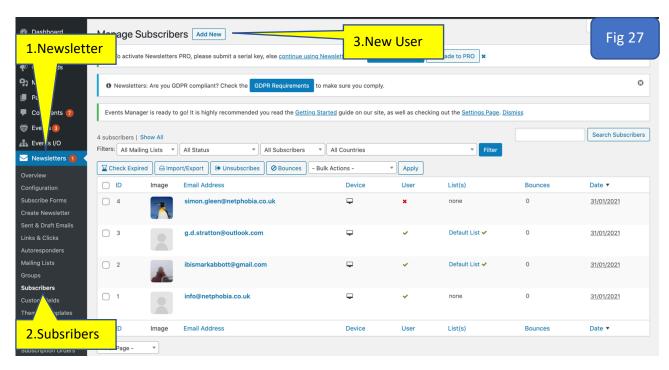

| Winter Workshop →                                                                 |
|                                                                 | 1 reply or  Mark Abbott 31/01/2021 at 09:55 • Edit I'm still not sure what this do | n "Night Sail"                                 | If the Author or Host wish to share farther information with you it will be here. |

#### 4. Cancel an Event

#### a. Complete steps 1 & 2 from Chapter 3 (Booking an Event)



#### 5. Posting on the Forum





## 6. Selling Something



# 7. Cancel a Sale

#### 8. Accept Members.





#### 9. Post Newsletter



#### 10. Posting Events



#### 11. Retrieve Event Summery



# 12. Uploading Media





#### 13. Documents Upload





#### 14. Password Reset



#### 15. Add New Subscriber to Newsletters





#### 16. Email Settings and Passwords



#### 17. Setting Profile Read and View List



#### SHOTLEY POINT YACHT CLUB





#### SHOTLEY POINT YACHT CLUB