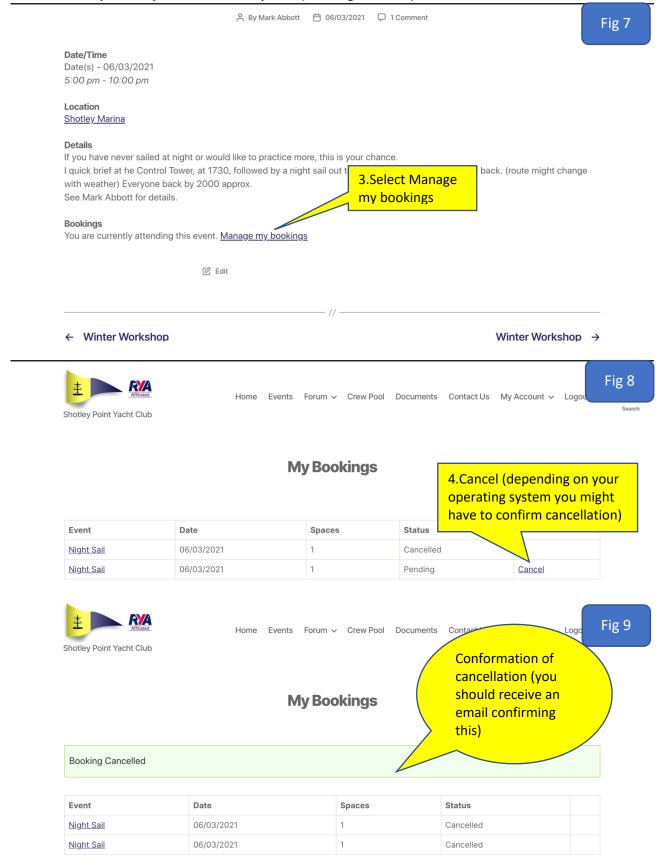

#### 4. Cancel an Event

#### a. Complete steps 1 & 2 from Chapter 3 (Booking an Event)