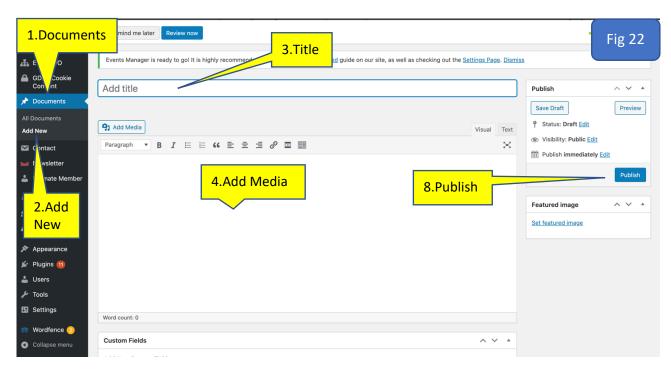

|                                                | Winter Workshop →                                                                 |
|                                                                 | 1 reply or  Mark Abbott 31/01/2021 at 09:55 • Edit I'm still not sure what this do | n "Night Sail"                                 | If the Author or Host wish to share farther information with you it will be here. |

#### 4. Cancel an Event

#### a. Complete steps 1 & 2 from Chapter 3 (Booking an Event)



#### 5. Posting on the Forum





## 6. Selling Something



# 7. Cancel a Sale

#### 8. Accept Members.





#### 9. Post Newsletter



#### 10. Posting Events



#### 11. Retrieve Event Summery



# 12. Uploading Media





#### 13. Documents Upload





#### 14. Password Reset



#### 15. Add New Subscriber to Newsletters





#### 16. Email Settings and Passwords



#### 17. Setting Profile Read and View List



#### SHOTLEY POINT YACHT CLUB





#### SHOTLEY POINT YACHT CLUB