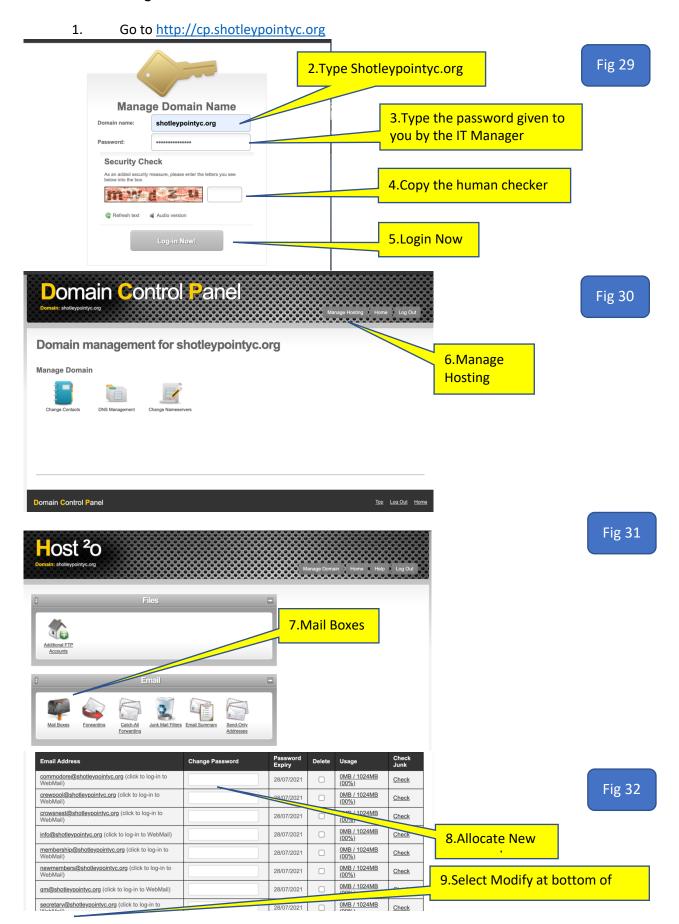

|
|                                                                 | 1 reply or  Mark Abbott 31/01/2021 at 09:55 • Edit I'm still not sure what this do | n "Night Sail"                                 | If the Author or Host wish to share farther information with you it will be here. |

#### 4. Cancel an Event

#### a. Complete steps 1 & 2 from Chapter 3 (Booking an Event)



#### 5. Posting on the Forum





## 6. Selling Something



# 7. Cancel a Sale

#### 8. Accept Members.





#### 9. Post Newsletter



#### 10. Posting Events



#### 11. Retrieve Event Summery



# 12. Uploading Media





#### 13. Documents Upload





#### 14. Password Reset



#### 15. Add New Subscriber to Newsletters





#### 16. Email Settings and Passwords



#### 17. Setting Profile Read and View List



#### SHOTLEY POINT YACHT CLUB





#### SHOTLEY POINT YACHT CLUB