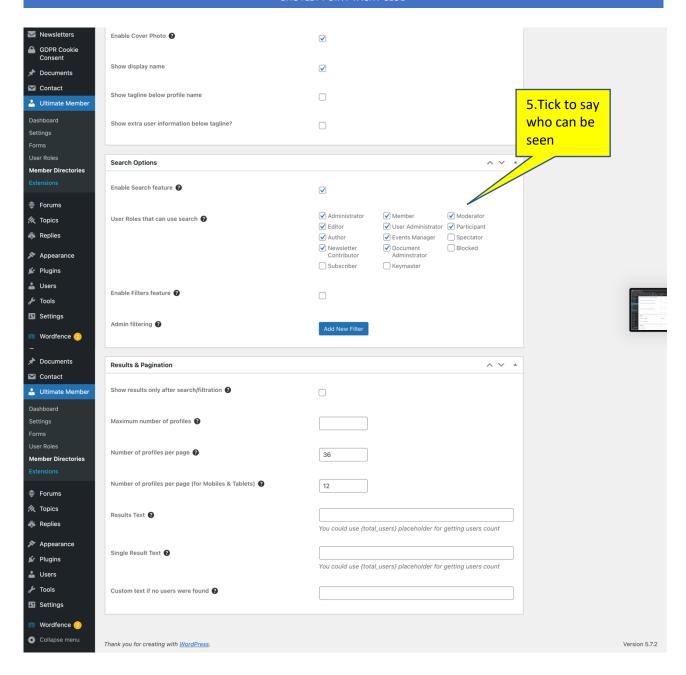

| 1 reply or  Mark Abbott 31/01/2021 at 09:55 • Edit I'm still not sure what this do | n "Night Sail"                                 | If the Author or Host wish to share farther information with you it will be here. |

#### 4. Cancel an Event

#### a. Complete steps 1 & 2 from Chapter 3 (Booking an Event)



#### 5. Posting on the Forum





## 6. Selling Something



# 7. Cancel a Sale

#### 8. Accept Members.





#### 9. Post Newsletter



#### 10. Posting Events



#### 11. Retrieve Event Summery



# 12. Uploading Media





#### 13. Documents Upload





#### 14. Password Reset



#### 15. Add New Subscriber to Newsletters





#### 16. Email Settings and Passwords



#### 17. Setting Profile Read and View List



#### SHOTLEY POINT YACHT CLUB





#### SHOTLEY POINT YACHT CLUB