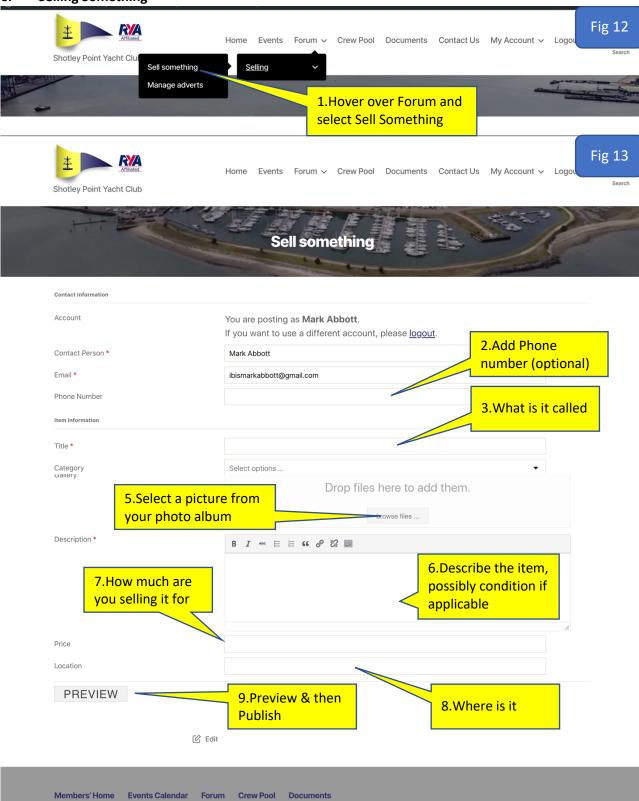

)                                                                          |
| ← Winter Workshop                                               | )                                                                                  |                                                | Winter Workshop →                                                                 |
|                                                                 | 1 reply or  Mark Abbott 31/01/2021 at 09:55 • Edit I'm still not sure what this do | n "Night Sail"                                 | If the Author or Host wish to share farther information with you it will be here. |

#### 4. Cancel an Event

#### a. Complete steps 1 & 2 from Chapter 3 (Booking an Event)



#### 5. Posting on the Forum





## 6. Selling Something



# 7. Cancel a Sale

#### 8. Accept Members.





#### 9. Post Newsletter



#### 10. Posting Events



#### 11. Retrieve Event Summery



# 12. Uploading Media





#### 13. Documents Upload





#### 14. Password Reset



#### 15. Add New Subscriber to Newsletters





#### 16. Email Settings and Passwords



#### 17. Setting Profile Read and View List



#### SHOTLEY POINT YACHT CLUB





#### SHOTLEY POINT YACHT CLUB