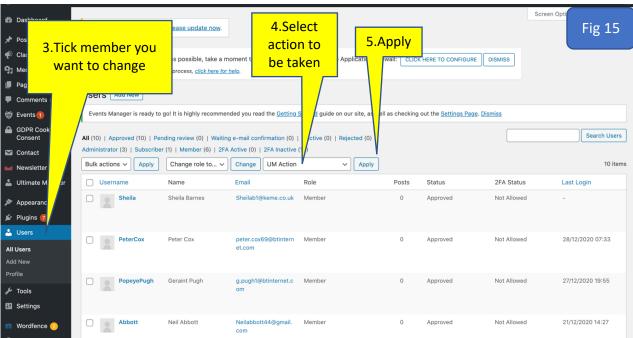

|
| ← Winter Workshop                                               | )                                                                                  |                                                | Winter Workshop →                                                                 |
|                                                                 | 1 reply or  Mark Abbott 31/01/2021 at 09:55 • Edit I'm still not sure what this do | n "Night Sail"                                 | If the Author or Host wish to share farther information with you it will be here. |

#### 4. Cancel an Event

#### a. Complete steps 1 & 2 from Chapter 3 (Booking an Event)



#### 5. Posting on the Forum





## 6. Selling Something



# 7. Cancel a Sale

#### 8. Accept Members.





#### 9. Post Newsletter



#### 10. Posting Events



#### 11. Retrieve Event Summery



# 12. Uploading Media





#### 13. Documents Upload





#### 14. Password Reset



#### 15. Add New Subscriber to Newsletters





#### 16. Email Settings and Passwords



#### 17. Setting Profile Read and View List



#### SHOTLEY POINT YACHT CLUB





#### SHOTLEY POINT YACHT CLUB