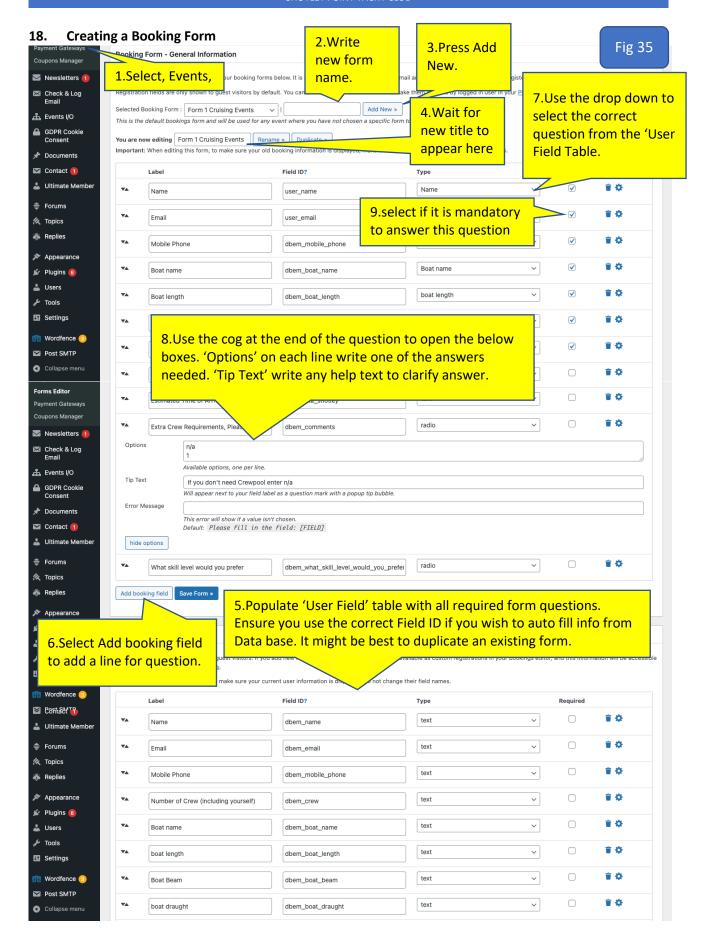

| 1 reply or  Mark Abbott 31/01/2021 at 09:55 • Edit I'm still not sure what this do | n "Night Sail"                                 | If the Author or Host wish to share farther information with you it will be here. |

#### 4. Cancel an Event

#### a. Complete steps 1 & 2 from Chapter 3 (Booking an Event)



#### 5. Posting on the Forum





## 6. Selling Something



# 7. Cancel a Sale

#### 8. Accept Members.





#### 9. Post Newsletter



#### 10. Posting Events



#### 11. Retrieve Event Summery



# 12. Uploading Media





#### 13. Documents Upload





#### 14. Password Reset



#### 15. Add New Subscriber to Newsletters





#### 16. Email Settings and Passwords



#### 17. Setting Profile Read and View List



#### SHOTLEY POINT YACHT CLUB





#### SHOTLEY POINT YACHT CLUB