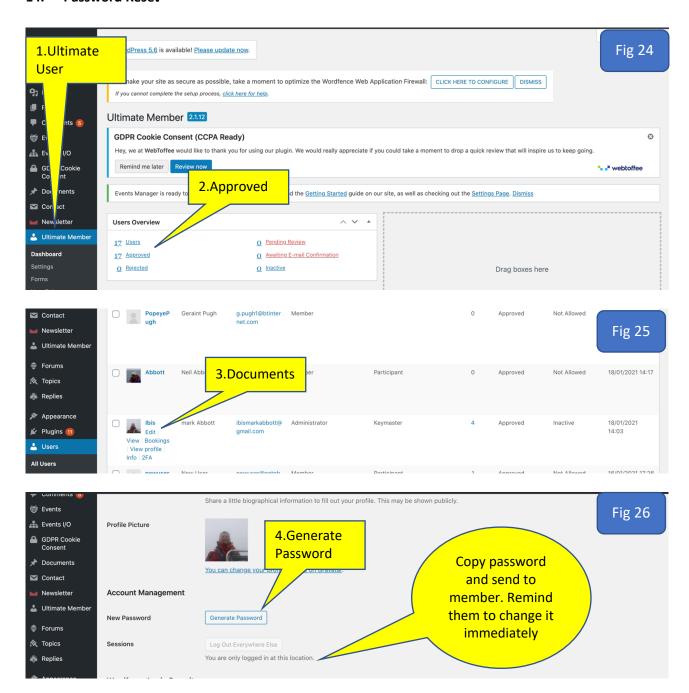

|                                                | Winter Workshop →                                                                 |
|                                                                 | 1 reply or  Mark Abbott 31/01/2021 at 09:55 • Edit I'm still not sure what this do | n "Night Sail"                                 | If the Author or Host wish to share farther information with you it will be here. |

#### 4. Cancel an Event

#### a. Complete steps 1 & 2 from Chapter 3 (Booking an Event)



#### 5. Posting on the Forum





## 6. Selling Something



# 7. Cancel a Sale

#### 8. Accept Members.





#### 9. Post Newsletter



#### 10. Posting Events



#### 11. Retrieve Event Summery



# 12. Uploading Media





#### 13. Documents Upload





#### 14. Password Reset



#### 15. Add New Subscriber to Newsletters





#### 16. Email Settings and Passwords



#### 17. Setting Profile Read and View List



#### SHOTLEY POINT YACHT CLUB





#### SHOTLEY POINT YACHT CLUB