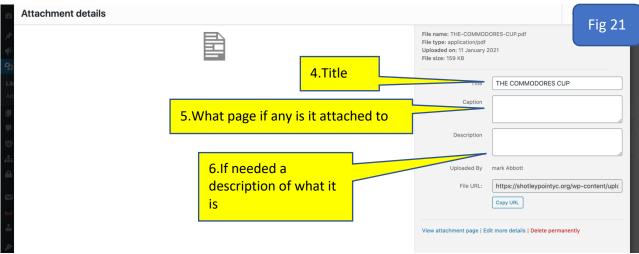

|                                                | Winter Workshop →                                                                 |
|                                                                 | 1 reply or  Mark Abbott 31/01/2021 at 09:55 • Edit I'm still not sure what this do | n "Night Sail"                                 | If the Author or Host wish to share farther information with you it will be here. |

#### 4. Cancel an Event

#### a. Complete steps 1 & 2 from Chapter 3 (Booking an Event)



#### 5. Posting on the Forum





## 6. Selling Something



# 7. Cancel a Sale

#### 8. Accept Members.





#### 9. Post Newsletter



#### 10. Posting Events



#### 11. Retrieve Event Summery



# 12. Uploading Media





#### 13. Documents Upload





#### 14. Password Reset



#### 15. Add New Subscriber to Newsletters





#### 16. Email Settings and Passwords



#### 17. Setting Profile Read and View List



#### SHOTLEY POINT YACHT CLUB





#### SHOTLEY POINT YACHT CLUB