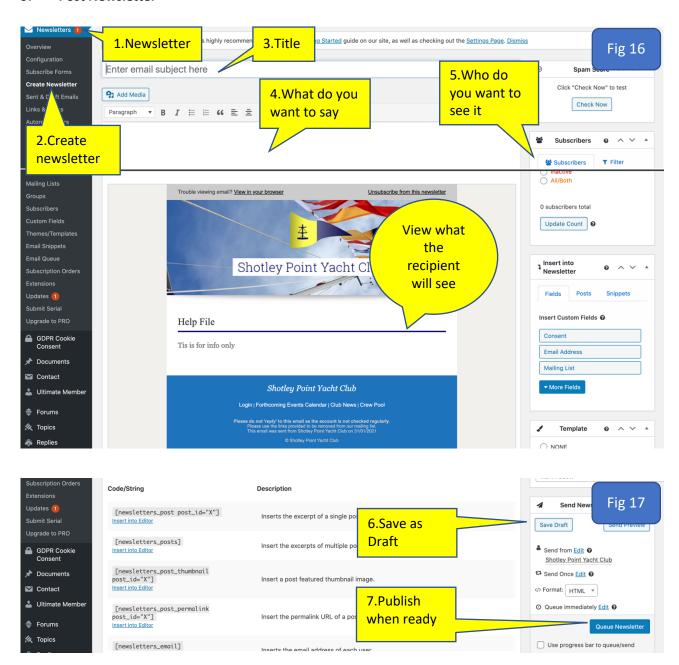

| ← Winter Workshop                                               | )                                                                                  |                                                | Winter Workshop →                                                                 |
|                                                                 | 1 reply or  Mark Abbott 31/01/2021 at 09:55 • Edit I'm still not sure what this do | n "Night Sail"                                 | If the Author or Host wish to share farther information with you it will be here. |

#### 4. Cancel an Event

#### a. Complete steps 1 & 2 from Chapter 3 (Booking an Event)



#### 5. Posting on the Forum





## 6. Selling Something



# 7. Cancel a Sale

#### 8. Accept Members.





#### 9. Post Newsletter



#### 10. Posting Events



#### 11. Retrieve Event Summery



# 12. Uploading Media





#### 13. Documents Upload





#### 14. Password Reset



#### 15. Add New Subscriber to Newsletters





#### 16. Email Settings and Passwords



#### 17. Setting Profile Read and View List



#### SHOTLEY POINT YACHT CLUB





#### SHOTLEY POINT YACHT CLUB