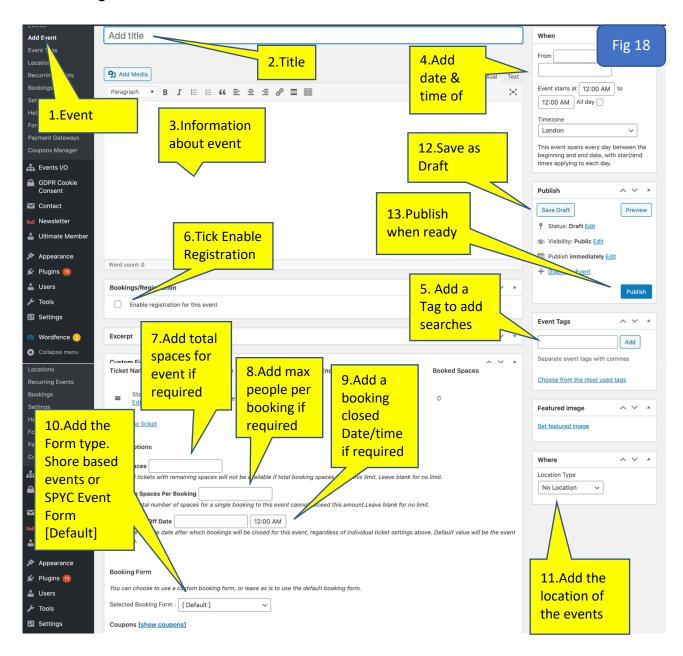

| )                                                                                  |                                                | Winter Workshop →                                                                 |
|                                                                 | 1 reply or  Mark Abbott 31/01/2021 at 09:55 • Edit I'm still not sure what this do | n "Night Sail"                                 | If the Author or Host wish to share farther information with you it will be here. |

#### 4. Cancel an Event

#### a. Complete steps 1 & 2 from Chapter 3 (Booking an Event)



#### 5. Posting on the Forum





## 6. Selling Something



# 7. Cancel a Sale

#### 8. Accept Members.





#### 9. Post Newsletter



#### 10. Posting Events



#### 11. Retrieve Event Summery



# 12. Uploading Media





#### 13. Documents Upload





#### 14. Password Reset



#### 15. Add New Subscriber to Newsletters





#### 16. Email Settings and Passwords



#### 17. Setting Profile Read and View List



#### SHOTLEY POINT YACHT CLUB





#### SHOTLEY POINT YACHT CLUB