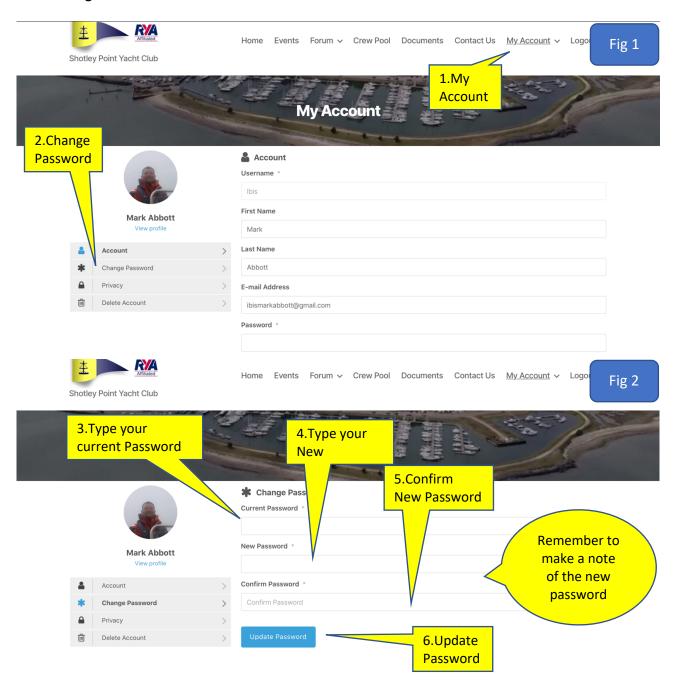

|    |  |  |  |  |
| 11. | Retrieve Event Summery Fig 21              |        | 13     |                                                      |    |  |  |  |  |
| 12. | Uploading Media<br>Fig 22<br>Fig 23        |        | 13     |                                                      |    |  |  |  |  |
| 13. | Documents Upload Fig 24 Fig 25             |        | 14     |                                                      |    |  |  |  |  |
| 14. | Password Reset Fig 26 Fig 27 Fig 28        |        | 15     |                                                      |    |  |  |  |  |
|     |                                            |        |        |                                                      |    |  |  |  |  |

#### 1. Change Password



# 2. Add/Change Profile





#### 3. Join an Event





Home Events Forum v Crew Pool Documents Contact Us My Account v Logou

Fig 6

# **Night Sail**

⇔ By Mark Abbott 

⇔ 06/03/2021 

□ 1 Comment

### Date/Time

Date(s) - 06/03/2021 5:00 pm - 10:00 pm

#### Location Shotley Marina

#### **Details**

If you have never sailed at night or would like to practice more, this is your chance.
I quick brief at he Control Tower, at 1730, followed by a night sail out to the Stone Banks (FL R 5s) with weather) Everyone back by 2000 approx.
See Mark Abbott for details.

Bookings

Here is where you can see the Event information

| Spaces 1                                                        |                                                                                    |